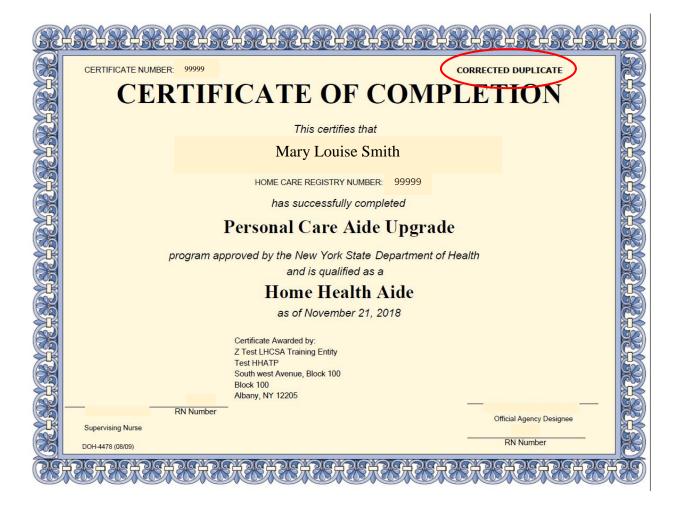

Corrected Duplicate – This is the same as a Duplicate certificate, however, these certificates had a correction made on them (such as an incorrect spelling of a name). They will not be signed, and they will say "Corrected Duplicate" on them. (Attachment C)