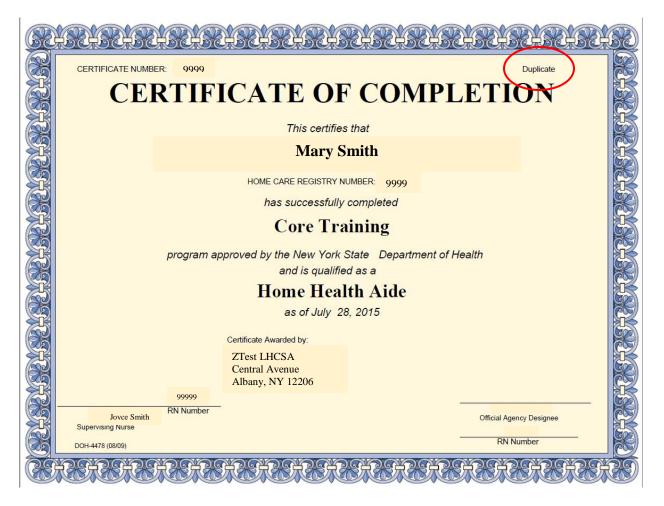

#### **Terminology**

Duplicate – This is a term used to reference a certificate that was printed by the Home Care Registry (HCR), upon the request of an aide, who was trained on or after September 25, 2009 and could not obtain a copy of their certificate from their training program or from a previous employer. These certificates will not be signed and will say "Duplicate" on them. (Attachment D)

### **Attachment D**